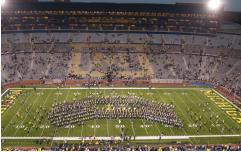

# **2010 MMB**

From Lady GaGa to swing to a surreal trip to the land of Oz, the MMB entertained the crowds at The Big House who had little else to cheer by the second half of the season. At this writing, it appears that the band will accompany the team to the Insight Bowl in Arizona, following the year's final performance on December 4 at Crisler Arena.

CLOCKWISE FROM TOP: DR. BOERMA ENCOURAGES
PARTICIPATION. THE WICKED WITCH OF THE SOUTH. THE
CAST OF OZ. ALUMNI STICKS ON SATURDAY MORNING. MMB
FLAGS GO GAGA! AUDREY MELENYK ENJOYS A SNACK AT
BLAST (WITH JERRY DESHAW AND LYNN KOCH). MMB EXITS
THE BIG HOUSE FOR THE FINAL TME IN 2010. 2010 DRUM
MAJOR DAVID HINES JR. WAKES UP THE BIG HOUSE.