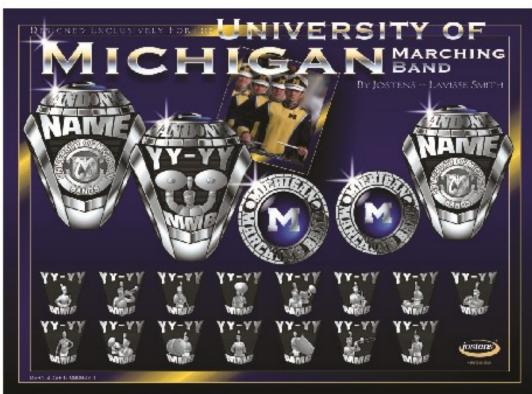

| Name:                                                                                                                                                                                                                                                                                                                                                                                                                                                                                                                                                                                                                                                                                                                                                                                                                                                                                                                                                                                                                                                                                                                                                                                                                                                                                                                                                                                                                                                                                                                                                                                                                                                                                                                                                                                                                                                                                                                                                                                                                                                                                                                          |                 |                 | SECTION                                          |
|--------------------------------------------------------------------------------------------------------------------------------------------------------------------------------------------------------------------------------------------------------------------------------------------------------------------------------------------------------------------------------------------------------------------------------------------------------------------------------------------------------------------------------------------------------------------------------------------------------------------------------------------------------------------------------------------------------------------------------------------------------------------------------------------------------------------------------------------------------------------------------------------------------------------------------------------------------------------------------------------------------------------------------------------------------------------------------------------------------------------------------------------------------------------------------------------------------------------------------------------------------------------------------------------------------------------------------------------------------------------------------------------------------------------------------------------------------------------------------------------------------------------------------------------------------------------------------------------------------------------------------------------------------------------------------------------------------------------------------------------------------------------------------------------------------------------------------------------------------------------------------------------------------------------------------------------------------------------------------------------------------------------------------------------------------------------------------------------------------------------------------|-----------------|-----------------|--------------------------------------------------|
| Address:                                                                                                                                                                                                                                                                                                                                                                                                                                                                                                                                                                                                                                                                                                                                                                                                                                                                                                                                                                                                                                                                                                                                                                                                                                                                                                                                                                                                                                                                                                                                                                                                                                                                                                                                                                                                                                                                                                                                                                                                                                                                                                                       |                 |                 | (Check One)                                      |
| City:State:Zip:                                                                                                                                                                                                                                                                                                                                                                                                                                                                                                                                                                                                                                                                                                                                                                                                                                                                                                                                                                                                                                                                                                                                                                                                                                                                                                                                                                                                                                                                                                                                                                                                                                                                                                                                                                                                                                                                                                                                                                                                                                                                                                                |                 |                 | Drum Major                                       |
| Phone: Email:                                                                                                                                                                                                                                                                                                                                                                                                                                                                                                                                                                                                                                                                                                                                                                                                                                                                                                                                                                                                                                                                                                                                                                                                                                                                                                                                                                                                                                                                                                                                                                                                                                                                                                                                                                                                                                                                                                                                                                                                                                                                                                                  |                 |                 | Trumpet                                          |
| Metal Types: Lustrium (white                                                                                                                                                                                                                                                                                                                                                                                                                                                                                                                                                                                                                                                                                                                                                                                                                                                                                                                                                                                                                                                                                                                                                                                                                                                                                                                                                                                                                                                                                                                                                                                                                                                                                                                                                                                                                                                                                                                                                                                                                                                                                                   | Clarinet        |                 |                                                  |
|                                                                                                                                                                                                                                                                                                                                                                                                                                                                                                                                                                                                                                                                                                                                                                                                                                                                                                                                                                                                                                                                                                                                                                                                                                                                                                                                                                                                                                                                                                                                                                                                                                                                                                                                                                                                                                                                                                                                                                                                                                                                                                                                | Tuba            |                 |                                                  |
| Check One Pendant Or Ring Type:  Pendant (MEH1 top)   Men's Ring (MEH1)   Women's Ring (XSH1)                                                                                                                                                                                                                                                                                                                                                                                                                                                                                                                                                                                                                                                                                                                                                                                                                                                                                                                                                                                                                                                                                                                                                                                                                                                                                                                                                                                                                                                                                                                                                                                                                                                                                                                                                                                                                                                                                                                                                                                                                                  |                 |                 | Euphonium                                        |
|                                                                                                                                                                                                                                                                                                                                                                                                                                                                                                                                                                                                                                                                                                                                                                                                                                                                                                                                                                                                                                                                                                                                                                                                                                                                                                                                                                                                                                                                                                                                                                                                                                                                                                                                                                                                                                                                                                                                                                                                                                                                                                                                | Lustrium \$179  | Lustrium \$179  | Tenor Sax                                        |
| Suncast \$101                                                                                                                                                                                                                                                                                                                                                                                                                                                                                                                                                                                                                                                                                                                                                                                                                                                                                                                                                                                                                                                                                                                                                                                                                                                                                                                                                                                                                                                                                                                                                                                                                                                                                                                                                                                                                                                                                                                                                                                                                                                                                                                  | Suncast \$209   | Suncast \$209   | Quad/Quint                                       |
| The state of the s | 10k Gold \$417  | 10k Gold \$330  | Piccolo                                          |
|                                                                                                                                                                                                                                                                                                                                                                                                                                                                                                                                                                                                                                                                                                                                                                                                                                                                                                                                                                                                                                                                                                                                                                                                                                                                                                                                                                                                                                                                                                                                                                                                                                                                                                                                                                                                                                                                                                                                                                                                                                                                                                                                | 10k White \$417 | 10K White \$330 | Twirler                                          |
| • Ring Size: (co                                                                                                                                                                                                                                                                                                                                                                                                                                                                                                                                                                                                                                                                                                                                                                                                                                                                                                                                                                                                                                                                                                                                                                                                                                                                                                                                                                                                                                                                                                                                                                                                                                                                                                                                                                                                                                                                                                                                                                                                                                                                                                               | Hom             |                 |                                                  |
| Select Section from table of                                                                                                                                                                                                                                                                                                                                                                                                                                                                                                                                                                                                                                                                                                                                                                                                                                                                                                                                                                                                                                                                                                                                                                                                                                                                                                                                                                                                                                                                                                                                                                                                                                                                                                                                                                                                                                                                                                                                                                                                                                                                                                   | Bass Drum       |                 |                                                  |
| • Years to on ring: From_                                                                                                                                                                                                                                                                                                                                                                                                                                                                                                                                                                                                                                                                                                                                                                                                                                                                                                                                                                                                                                                                                                                                                                                                                                                                                                                                                                                                                                                                                                                                                                                                                                                                                                                                                                                                                                                                                                                                                                                                                                                                                                      | Snare Drum      |                 |                                                  |
| Name to put on ring: (limit: 8 characters/women; 10/men)                                                                                                                                                                                                                                                                                                                                                                                                                                                                                                                                                                                                                                                                                                                                                                                                                                                                                                                                                                                                                                                                                                                                                                                                                                                                                                                                                                                                                                                                                                                                                                                                                                                                                                                                                                                                                                                                                                                                                                                                                                                                       |                 |                 |                                                  |
| F                                                                                                                                                                                                                                                                                                                                                                                                                                                                                                                                                                                                                                                                                                                                                                                                                                                                                                                                                                                                                                                                                                                                                                                                                                                                                                                                                                                                                                                                                                                                                                                                                                                                                                                                                                                                                                                                                                                                                                                                                                                                                                                              |                 |                 | Flag                                             |
| Payment: Credit Card or                                                                                                                                                                                                                                                                                                                                                                                                                                                                                                                                                                                                                                                                                                                                                                                                                                                                                                                                                                                                                                                                                                                                                                                                                                                                                                                                                                                                                                                                                                                                                                                                                                                                                                                                                                                                                                                                                                                                                                                                                                                                                                        | Trombone        |                 |                                                  |
| Visa - Master Card - Discover                                                                                                                                                                                                                                                                                                                                                                                                                                                                                                                                                                                                                                                                                                                                                                                                                                                                                                                                                                                                                                                                                                                                                                                                                                                                                                                                                                                                                                                                                                                                                                                                                                                                                                                                                                                                                                                                                                                                                                                                                                                                                                  |                 |                 | Alto Sax                                         |
| Card #: Expiration Date:                                                                                                                                                                                                                                                                                                                                                                                                                                                                                                                                                                                                                                                                                                                                                                                                                                                                                                                                                                                                                                                                                                                                                                                                                                                                                                                                                                                                                                                                                                                                                                                                                                                                                                                                                                                                                                                                                                                                                                                                                                                                                                       |                 |                 | Cymbal                                           |
| Price: State                                                                                                                                                                                                                                                                                                                                                                                                                                                                                                                                                                                                                                                                                                                                                                                                                                                                                                                                                                                                                                                                                                                                                                                                                                                                                                                                                                                                                                                                                                                                                                                                                                                                                                                                                                                                                                                                                                                                                                                                                                                                                                                   | Tax: Total:     |                 | 44.44                                            |
| SEND FORM TO: DIRECT QUESTIONS TO:                                                                                                                                                                                                                                                                                                                                                                                                                                                                                                                                                                                                                                                                                                                                                                                                                                                                                                                                                                                                                                                                                                                                                                                                                                                                                                                                                                                                                                                                                                                                                                                                                                                                                                                                                                                                                                                                                                                                                                                                                                                                                             |                 |                 | Section Panels are shown<br>in the above graphic |
| Jostens Gina Moorman                                                                                                                                                                                                                                                                                                                                                                                                                                                                                                                                                                                                                                                                                                                                                                                                                                                                                                                                                                                                                                                                                                                                                                                                                                                                                                                                                                                                                                                                                                                                                                                                                                                                                                                                                                                                                                                                                                                                                                                                                                                                                                           |                 |                 | in the above graphic                             |
| 7076 Placid Pointe Court Jostens Michigan Representative                                                                                                                                                                                                                                                                                                                                                                                                                                                                                                                                                                                                                                                                                                                                                                                                                                                                                                                                                                                                                                                                                                                                                                                                                                                                                                                                                                                                                                                                                                                                                                                                                                                                                                                                                                                                                                                                                                                                                                                                                                                                       |                 |                 |                                                  |
| Caledonia, MI 49316 616.554.1477                                                                                                                                                                                                                                                                                                                                                                                                                                                                                                                                                                                                                                                                                                                                                                                                                                                                                                                                                                                                                                                                                                                                                                                                                                                                                                                                                                                                                                                                                                                                                                                                                                                                                                                                                                                                                                                                                                                                                                                                                                                                                               |                 |                 |                                                  |