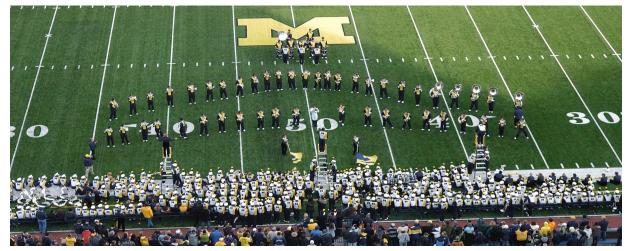

# **2010 MMB**

From Lady GaGa to swing to a surreal trip to the land of Oz, the MMB entertained the crowds at The Big House who had little else to cheer by the second half of the season. At this writing, it appears that the band will accompany the team to the Insight Bowl in Arizona, following the year's final performance on December 4 at Crisler Arena.

CLOCKWISE FROM TOP: DR. BOERMA ENCOURAGES
PARTICIPATION. THE WICKED WITCH OF THE SOUTH. THE
CAST OF OZ. ALUMNI STICKS ON SATURDAY MORNING. MMB
FLAGS GO GAGA! AUDREY MELENYK ENJOYS A SNACK AT
BLAST (WITH JERRY DESHAW AND LYNN KOCH). MMB EXITS
THE BIG HOUSE FOR THE FINAL TME IN 2010. 2010 DRUM
MAJOR DAVID HINES JR. WAKES UP THE BIG HOUSE.