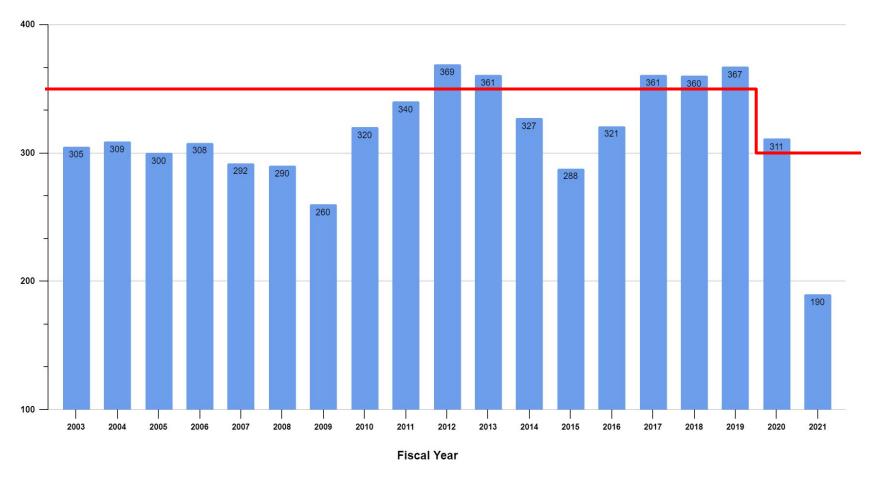

| \$0.00             | \$0.00                  |  |
| Equity                       |                    |                         |  |
| Opening Balance Equity       | 38,504.55          | 38,504.55               |  |
| Retained Earnings            | 9,321.45           | 16,394.23               |  |
| Net Income                   | 10,654.95          | -2,103.50               |  |
| Total Equity                 | \$58,480.95        | \$52,795.28             |  |
| TOTAL LIABILITIES AND EQUITY | \$58,480.95        | \$52,795.28             |  |

Financial review completed on 14-Jan-2021 w/ C. Alvey



## **2021FY Membership Update**

Rev: 13-Jan-2021

Carry-over Lifetime Members New Lifetime Members
Regular Members





## **Homecoming Participation**

## **UMBAA Homecoming Participants**





## **UMBAA Scholarship Endowment Fund**

(FY 2020 ending 30-Jun-2020)