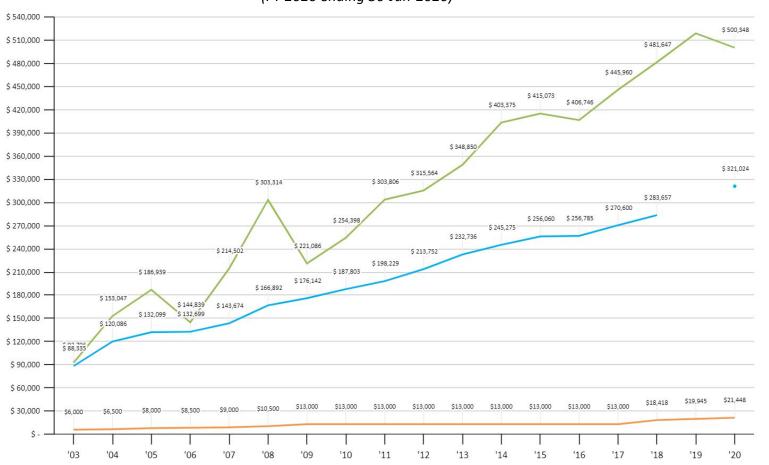

|                    |                         |  |
| Opening Balance Equity       | 38,504.55          | 38,504.55               |  |
| Retained Earnings            | 9,321.45           | 16,394.23               |  |
| Net Income                   | 10,654.95          | -2,103.50               |  |
| Total Equity                 | \$58,480.95        | \$52,795.28             |  |
| TOTAL LIABILITIES AND EQUITY | \$58,480.95        | \$52,795.28             |  |

Financial review completed on 14-Jan-2021 w/ C. Alvey



## **2021FY Membership Update**

Rev: 13-Jan-2021

Carry-over Lifetime Members New Lifetime Members
Regular Members





## **Homecoming Participation**

## **UMBAA Homecoming Participants**





## **UMBAA Scholarship Endowment Fund**

(FY 2020 ending 30-Jun-2020)